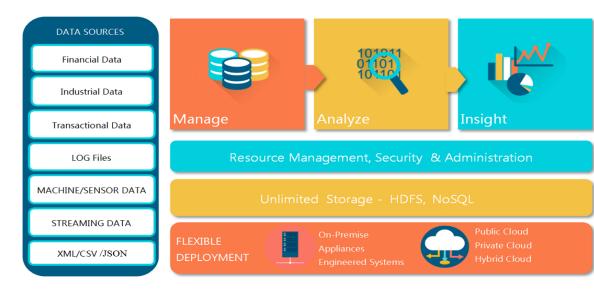

# **Cloud & Data Engineering**Overview

We offer platforms and solutions those are intuitive, intelligent and easy-to-use for non technical business leaders to make sense of data

- Data Ingestion, Data quality, Data-in-Error
- Digital Data Transportation
- Data Lake, Digital Data Storage
- Distributed, Parallel processing
- Domain specific analytical solution
- Executive Dashboards and actionable insights.
- Azure Databricks with Spark
- End to End Data Processing
- Real-time Data Analytics