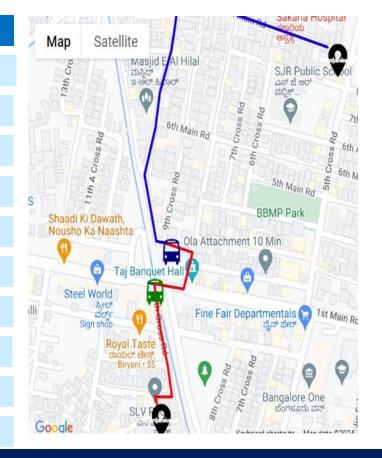

# RouteEye - Real-time Vehicle Tracking

**RouteEye** is a Real-time Vehicle Tracking System that seamlessly integrates GPS and GSM modules to provide instant location data, route planning, and anomaly detection. Experience a new era in efficient and secure fleet management.

#### **Highlights**

**Real-Time Tracking:** Instant location updates using advanced GPS for precise fleet monitoring.

**Comprehensive Vehicle Details:** Access essential vehicle information for informed decision-making.

**Intuitive Route Planning:** Effortlessly plan routes, add stops, and optimize logistics. **Time and distance estimation:** get estimate time and distance to reach any point on the route

**Anomaly Detection with Notifications:** Proactive alerts for security and rapid response. **Cross-Device Accessibility:** Monitor your fleet from desktops, laptops, and mobile devices.