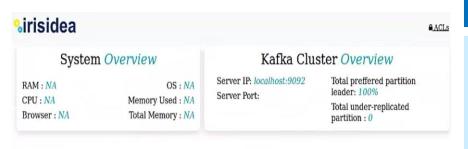

## KafkaView – Realtime Kafka Cluster Monitoring

|     | Host   | Port | Rack | Controller | Number of partitions (% of total) 🛭 |
|-----|--------|------|------|------------|-------------------------------------|
| 01  | Node-1 | 9092 |      | No         | 1 (20%)                             |
| 0.2 | Node-3 | 9092 |      | Yes        | 2 (40%)                             |
| 03  | Node-2 | 9092 |      | No         | 2 (40%)                             |

#### Highlights

- Browser based monitoring
- Lightweight
- Easy to view the matrix
- Simplest way to manage brokers
- Can be used to monitor a distributed clusters
- Covers Single & Multi-node clusters both
- On-prem installation through executable file

#### **Core Offerings**

- Create, Modify, Delete Topics
- View Brokers/Nodes
- View published Messages
- Browse messages in various data form e.g. plain text, Json, AVRO, ProtoBuff
- View Access Control Layer (ACL)
- View Consumer Groups
- Monitoring Consumer Lag
- View resource consumptions for each broker/node
- View Hardware specifications of the clusters.