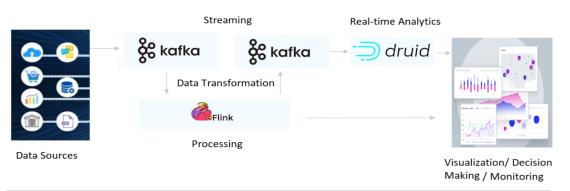

#### Solution

Kafka+Flink+Druid builds a data architecture capable of delivering data youthfulness, magnitude and dependable performance throughout the data workflow, from the occurrence to data analysis to application.

#### **Drive Success**

Irisidea helps you drive success with real-time insights and faster decision making by building highly scalable, secured and accurate real-time analytics applications with open-source technologies Kafka, Flink and Druid.