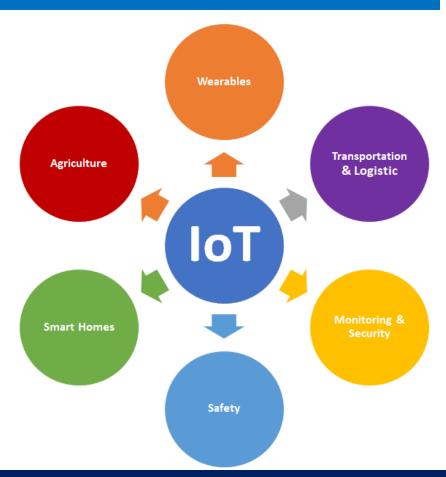

### Internet of Things (IoT)

Our engineers provide IoT platforms for re-inventing your operations, building innovative experiences, and creating next-generation products by connecting spaces, products, industrial manufacturing, and modern mobility.

#### **Experience**

- Home Automation
- Vehicle Synchronization and Mapping System
- Environment Monitoring
- Applications in Agriculture
- Driving Safety Systems
- Fire Safety
- Multi-nodal data collection from IoT devices, storing in Cloud and analyse the data
- Sensor based Alert Systems
- Logistics & Shipping Automation