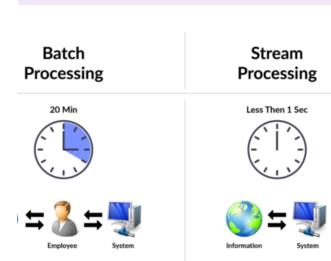

#### **Problems**

- Organizations are increasingly looking for real-time performance from data teams.
- A batch workflow, calls for waiting at all stages and cant satisfy real-time data processing and analytics demands.

#### Solution

Kafka+Flink+Druid builds a data architecture capable of delivering data youthfulness, magnitude and dependable performance throughout the data workflow, from the occurrence to data analysis to application.