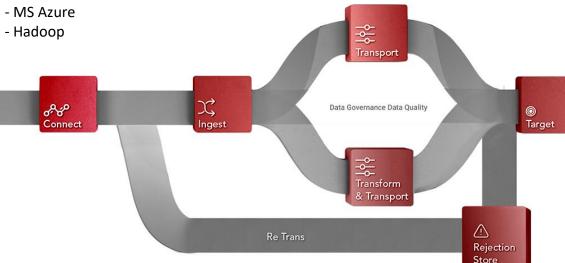

# Koolanch - Self-service Data Transport Platform

Our smart self-service data integration platform is engineered for data scientists, data engineers, and citizen data scientists bringing power of auto discovery, machine learning and ease of use for building, running, and executing data pipelines

#### **SOURCES**: Bring data from a multitude of your enterprise sources

- Relational/Transactional DBs
- Enterprise, Web, Cloud Apps
- Files, SDKs, Social Media

#### **CONNECT**: Our integration framework connects multiple data sources and targets

- Native database connections
- SFTP/HTTPs
- APIs Connections
- Web service, Streaming, and Messaging

#### **INGEST**: Seamless ingestion of data as its moves from source to target

- Auto discovery meta data
- Auto/assisted schema mapping
- Structured/unstructured data
- Auto-detection of schema changes

#### TRANSFORM: Apply Transformation, Governance & Quality rules during data flow

- Ready-to-apply transformations specific to industries and datasets
- Configurable, field-level Governance, and compliance rule smart engine
- Data Lineage and Data Integrity
- Configurable Data Quality rule smart engine

#### **RE-TRANS: Ensure Zero Data loss**

- Re-Trans data-in-error after remediation and maintain your data integrity
- Data-in-error resides in rejection store adhering to governance policies

#### **TARGET:** Transport your data to your choice of targets

- Data Warehouse, Data Lakes
- AWS RedShift

© 2024 Irisidea

Source